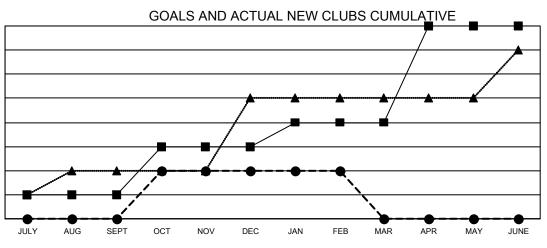

## GAT MONTHLY MEMBERSHIP PROGRESS REPORT

Multiple District N

Results as of: 2/28/2022

LOCATION: CANADA

| Clubs         |               |             |               | Members               |                           |                         |                                                    |  |
|---------------|---------------|-------------|---------------|-----------------------|---------------------------|-------------------------|----------------------------------------------------|--|
|               | RESULTS FOR   | R 2021-2022 |               | RESULTS FOR 2021-2022 |                           |                         |                                                    |  |
| QUARTER       | NEW CLUB GOAL | NEW CLUBS   | DROPPED CLUBS | QUARTER               | MEMBER GROWTH NET<br>GOAL | MEMBER GROWTH<br>ACTUAL | DROPPED<br>MEMBERS ACTUAL<br>(including transfers) |  |
| JULY/AUG/SEPT | г 1           | 0           | 0             | JULY/AUG/SE           | PT 40                     | 89                      | 139                                                |  |
| OCT/NOV/DEC   | 2             | 2           | 5             | OCT/NOV/DEC           | c 45                      | 185                     | 271                                                |  |
| JAN/FEB/MAR   | 1             | 0           | 0             | JAN/FEB/MAR           | 40                        | 44                      | 84                                                 |  |
| APR/MAY/JUNE  | 4             | 0           | 0             | APR/MAY/JUN           | IE 55                     | 0                       | 0                                                  |  |

- - CURRENT YEAR GOALS FOR NEW CLUBS

• - CURRENT YEAR ACTUAL NEW CLUBS

▲ - LAST YEAR ACTUAL NEW CLUBS

GOALS AND ACTUAL MEMBERS CUMULATIVE

| DROPPED CLUBS: 5 |     | 92 CLUBS OF 249 ADDED 1 OR<br>MORE NEW MEMBERS | GENDER DISTRIBUTION               |                |  |
|------------------|-----|------------------------------------------------|-----------------------------------|----------------|--|
|                  |     | MORE NEW MEMBERS                               | MALE                              | 3,410 (62.65%) |  |
| l                |     |                                                | FEMALE                            | 2,032 (37.33%) |  |
| DROPPED MEMBERS  |     |                                                | NON BINARY                        | 0 (0.00%)      |  |
| DECEASED         | 82  |                                                | PREFER NOT TO ANSWER 1 (0.02%)    |                |  |
| CLUB CANCELLED   | 22  |                                                | TOTAL FAMILY UNIT MEMBERS         | 1.088          |  |
| OTHER            | 390 | CLICK HERE FOR CUMULATIVE                      |                                   | 1,000          |  |
| TOTAL            | 494 | MEMBERSHIP DATA                                | FAMILY MEMBERS PAYING HAL<br>DUES | F 557          |  |