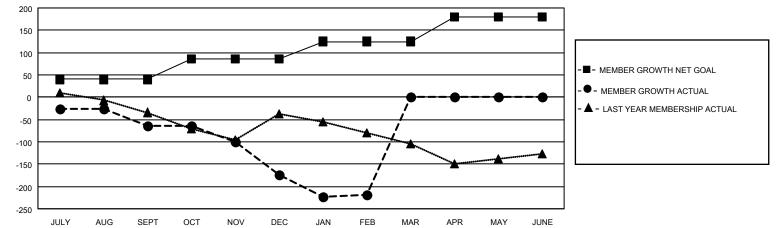

## GAT MONTHLY MEMBERSHIP PROGRESS REPORT

Multiple District N

Results as of: 2/28/2022

LOCATION: CANADA

| Clubs         |               |             |               | Members               |                           |                         |                                                    |  |
|---------------|---------------|-------------|---------------|-----------------------|---------------------------|-------------------------|----------------------------------------------------|--|
|               | RESULTS FOR   | R 2021-2022 |               | RESULTS FOR 2021-2022 |                           |                         |                                                    |  |
| QUARTER       | NEW CLUB GOAL | NEW CLUBS   | DROPPED CLUBS | QUARTER               | MEMBER GROWTH NET<br>GOAL | MEMBER GROWTH<br>ACTUAL | DROPPED<br>MEMBERS ACTUAL<br>(including transfers) |  |
| JULY/AUG/SEPT | г 1           | 0           | 0             | JULY/AUG/SE           | PT 40                     | 89                      | 139                                                |  |
| OCT/NOV/DEC   | 2             | 2           | 5             | OCT/NOV/DEC           | c 45                      | 185                     | 271                                                |  |
| JAN/FEB/MAR   | 1             | 0           | 0             | JAN/FEB/MAR           | 40                        | 44                      | 84                                                 |  |
| APR/MAY/JUNE  | 4             | 0           | 0             | APR/MAY/JUN           | IE 55                     | 0                       | 0                                                  |  |